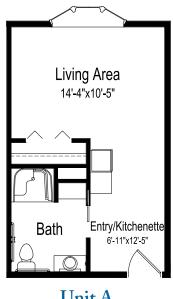

## Assisted Living

Unit A
328 square feet

402 square feet

(dimensions and square footage may vary)

413 Neely St • Atkinson, NE 68713 • (402) 295-2099 • good-sam.com/atkinson

The Evangelical Lutheran Good Samaritan Society (the Society) and Owner comply with applicable Federal civil rights laws and does not discriminate against any person on the grounds of race, color, national origin, disability, familial status, religion, sex, age, sexual orientation, gender identity, gender expression, veteran status or other protected statuses except as permitted by applicable law, in admission to, participation in, or receipt of the services and benefits under any of its programs and activities, and in staff and employee assignments to individuals, whether carried out by the Society directly or through a contractor or any other entity with which the Society arranges to carry out its programs and activities. All faiths or beliefs are welcome. © 2017 The Evangelical Lutheran Good Samaritan Society. All rights reserved. ATENCION: si habla español, tiene a su disposición servicios gratuitos de asistencia lingüística. Llame al 1-866-477-5343. CHÚ Ý: Nếu bạn nói Tiếng Việt, có các dịch vụ hỗ trợ ngôn ngữ miền phí dành cho bạn. Gọi số 1-866-477-5343. 17-G0490