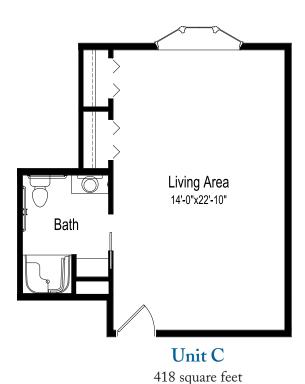

## Assisted Living

Unit A
328 square feet

402 square feet

(dimensions and square footage may vary)

413 Neely St • Atkinson, NE 68713 • (402) 295-2099 • good-sam.com/atkinson

The Evangelical Lutheran Good Samaritan Society (the Society) and Owner comply with applicable Federal civil rights laws and does not discriminate against any person on the grounds of race, color, national origin, disability, familial status, religion, sex, age, sexual orientation, gender identity, gender expression, veteran status or other protected statuses except as permitted by applicable law, in admission to, participation in, or receipt of the services and benefits under any of its programs and activities, and in staff and employee assignments to individuals, whether carried out by the Society directly or through a contractor or any other entity with which the Society arranges to carry out its programs and activities. All faiths or beliefs are welcome. © 2017 The Evangelical Lutheran Good Samaritan Society. All rights reserved. ATENCION: si habla español, tiene a su disposición servicios gratuitos de asistencia lingüística. Llame al 1-866-477-5343. CHÚ Ý: Nếu bạn nói Tiếng Việt, có các dịch vụ hỗ trợ ngôn ngữ miền phí dành cho bạn. Gọi số 1-866-477-5343. 17-G0490