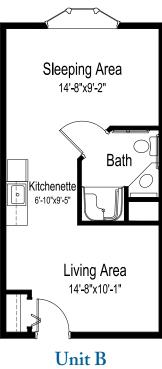

## Assisted Living

Unit A
328 square feet

402 square feet

(dimensions and square footage may vary)

413 Neely St • Atkinson, NE 68713 • (402) 295-2099 • good-sam.com/atkinson

The Evangelical Lutheran Good Samaritan Society (the Society) and Owner comply with applicable Federal civil rights laws and does not discriminate against any person on the grounds of race, color, national origin, disability, familial status, religion, sex, age, sexual orientation, gender identity, gender expression, veteran status or other protected statuses except as permitted by applicable law, in admission to, participation in, or receipt of the services and benefits under any of its programs and activities, and in staff and employee assignments to individuals, whether carried out by the Society directly or through a contractor or any other entity with which the Society arranges to carry out its programs and activities. All faiths or beliefs are welcome. © 2017 The Evangelical Lutheran Good Samaritan Society. All rights reserved. ATENCION: si habla español, tiene a su disposición servicios gratuitos de asistencia lingüística. Llame al 1-866-477-5343. CHÚ Ý: Nếu bạn nói Tiếng Việt, có các dịch vụ hỗ trợ ngôn ngữ miền phí dành cho bạn. Gọi số 1-866-477-5343. 17-G0490