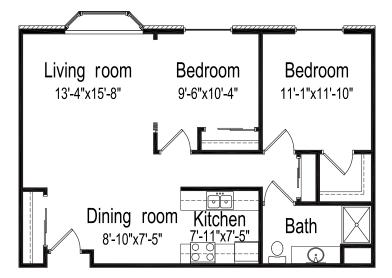

#### SENIOR LIVING

# Floor plan

## Dogwood Two bedrooms, one bath deluxe

834 square feet
(Dimensions and square footage may vary)