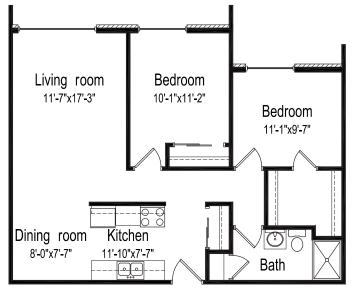

### **Birch** Two bedroom, one bathroom

808 square feet (Dimensions and square footage may vary)