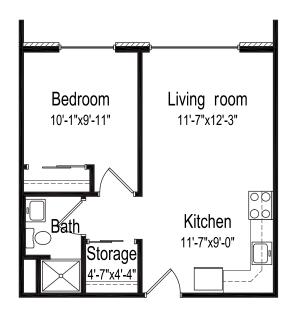

### **Aspen** One bedroom, one bathroom

475 square feet (Dimensions and square footage may vary)