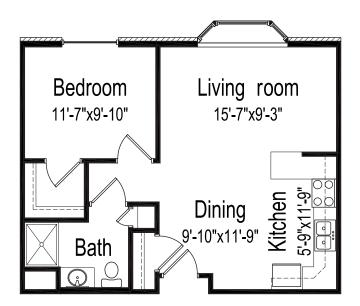

#### Cedar One bedroom, one bath deluxe

590 square feet
(Dimensions and square footage may vary)