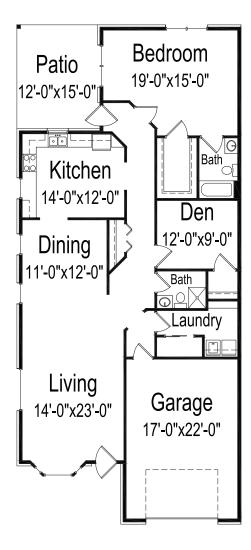

## **Creek Side**

TWIN HOME BASIC FLOOR PLAN (Other floor plan options available)

## One bedroom/den (or can be two bedrooms), one bathroom and patio

1,526 square feet (Dimensions and square footage may vary)