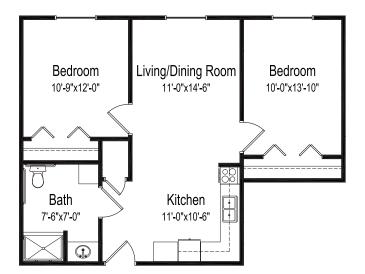

#### Two bedroom, one bathroom

715 square feet (Dimensions and square footage may vary)