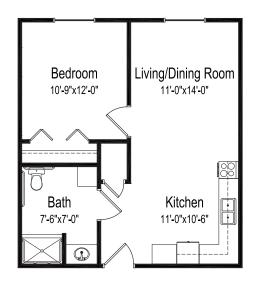

### One bedroom, one bathroom

540 square feet (Dimensions and square footage may vary)