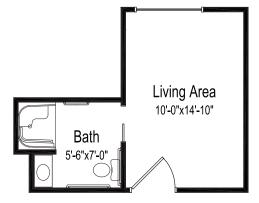

## The Villa apartment

Suite A or B One bedroom, one bathroom

495 square feet

Suite C One bedroom, one bathroom

470 square feet

Suite D One bedroom, one bathroom

360 square feet

Suite E One bedroom, one bathroom

240 square feet

(Dimensions and square footage may vary)