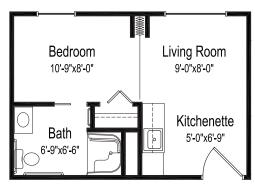

## The Villa apartment

Suite A or B One bedroom, one bathroom

495 square feet

Suite C One bedroom, one bathroom

470 square feet

Suite D One bedroom, one bathroom

360 square feet

Suite E One bedroom, one bathroom

240 square feet

(Dimensions and square footage may vary)