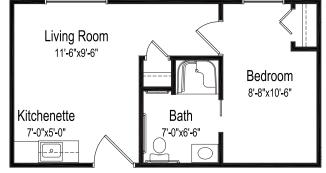

## The Villa apartment

Suite A or B One bedroom, one bathroom

495 square feet

Suite C One bedroom, one bathroom

470 square feet

Suite D One bedroom, one bathroom

360 square feet

Suite E One bedroom, one bathroom

240 square feet

(Dimensions and square footage may vary)