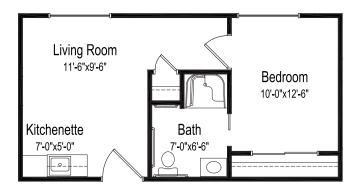

## The Villa apartment

Suite A or B One bedroom, one bathroom

495 square feet

Suite C One bedroom, one bathroom

470 square feet

Suite D One bedroom, one bathroom

360 square feet

Suite E One bedroom, one bathroom

240 square feet

(Dimensions and square footage may vary)