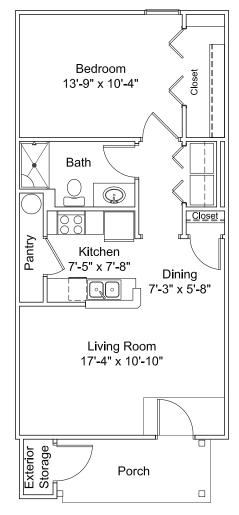

## One bedroom, one bath

625 square feet

(Dimensions and square footage may vary)

810 E 30th Ave • Hutchinson, Kansas 67502 • (620) 663-1189 • good-sam.com

The Evangelical Lutheran Good Samaritan Society (the Society) and Owner comply with applicable Federal civil rights laws and does not discriminate against any person on the grounds of race, color, national origin, disability, familial status, religion, sex, age, sexual orientation, gender identity, gender expression, veteran status or other protected statuses except as permitted by applicable law, in admission to, participation in, or receipt of the services and benefits under any of its programs and activities, and in staff and employee assignments to individuals, whether carried out by the Society directly or through a contractor or any other entity with which the Society arranges to carry out its programs and activities. All faiths or beliefs are welcome. © 2017 The Evangelical Lutheran Good Samaritan Society All rights reserved. ATENCIÓN: si habla español, tiene a su disposición servicios gratuitos de asistencia lingüística. Llame al 1-866-477-5343. CHÚ Ý: Nếu bạn nói Tiếng Việt, có các dịch vụ hỗ trợ ngôn ngữ miễn phí dành cho bạn. Gọi số 1-866-477-5343. 17-G0691