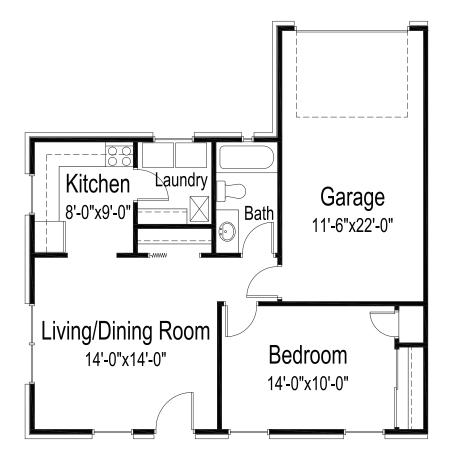

## One bedroom, one bath

575 square feet

(Dimensions and square footage may vary)