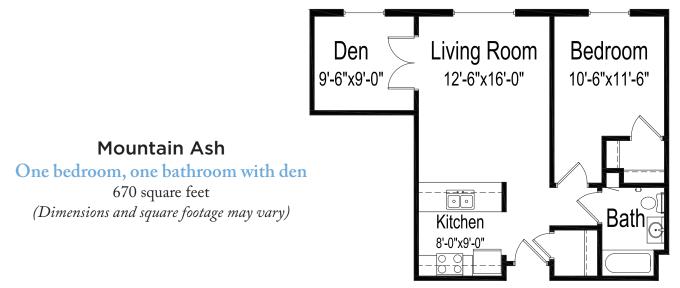

## INDEPENDENT LIVING



# Foor plans



#### **Tamarack**

### One bedroom, one bathroom

575 square feet (Dimensions and square footage may vary)



#### 1406 Hwy 71 • International Falls, MN 56649 • (218) 285-9563 • good-sam.com



The Evangelical Lutheran Good Samaritan Society (the Society) and Owner comply with applicable Federal civil rights laws and does not discriminate against any person on the grounds of race, color, national origin, disability, familial status, religion, sex, age, sexual orientation, gender identity, gender expression, veteran status or other protected statuses except as permitted by applicable law, in admission to, participation in, or receipt of the services and benefits under any of its programs and activities, and in staff and employee assignments to individuals, whether carried out by the Society directly or through a contractor or any other entity with which the Society arranges to carry out its progr