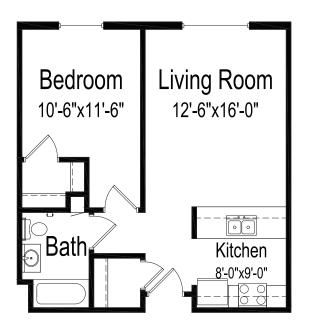

#### **Tamarack**

### One bedroom, one bathroom

575 square feet (Dimensions and square footage may vary)