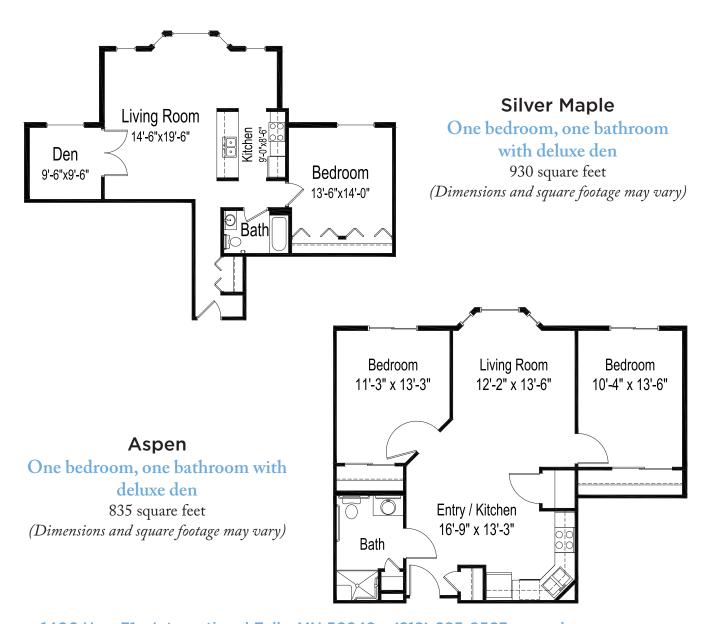

## INDEPENDENT LIVING

## Floor plans

#### 1406 Hwy 71 • International Falls, MN 56649 • (218) 285-9563 • good-sam.com

The Evangelical Lutheran Good Samaritan Society (the Society) and Owner comply with applicable Federal civil rights laws and does not discriminate against any person on the grounds of race, color, national origin, disability, familial status, religion, sex, age, sexual orientation, gender identity, gender expression, veteran status or other protected statuses except as permitted by applicable law, in admission to, participation in, or receipt of the services and benefits under any of its programs and activities, and in staff and employee assignments to individuals, whether carried out by the Society directly or through a contractor or any other entity with which the Society arranges to carry out its programs and activities. All faiths or beliefs are welcome. © 2023 The Evangelical Lutheran Good Samaritan Society. All rights reserved. ATENCION: si habla español, tiene a su disposición servicios gratuitos de asistencia lingüística. Llame al 1-866-477-5343. LUS CEEV: Yog tias koj hais lus Hmoob, cov kev pab txog lus, muaj kev pab dawb rau koj. Hu rau 1-866-477-5343. 17-G0358