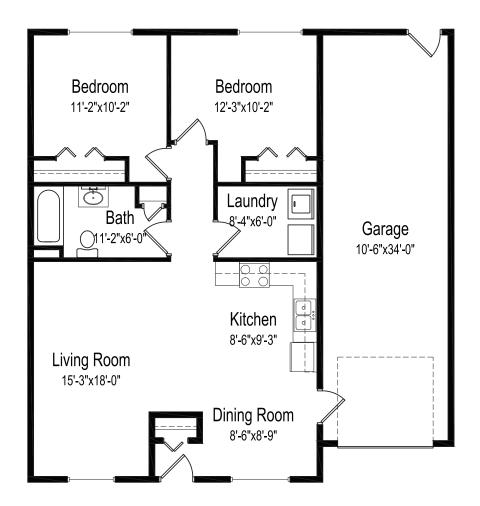

## Floor plan

## Two bedroom, one bath

1,200 square feet

(Dimensions and square footage may vary)