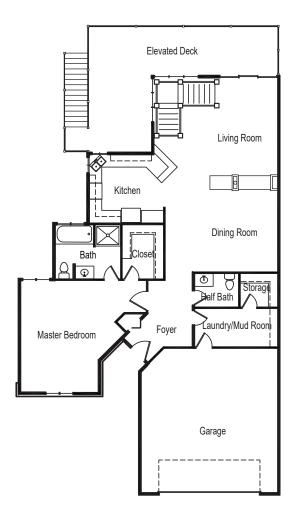

### INDEPENDENT LIVING

# Floor plan

Twin Home

#### Three bedrooms, two and a half bath

2798 square feet

Dimensions and square footage may vary

### **Good Samaritan Society - Prairie View Gardens**

**Color: Color: <b>Color: Color: Color: Color: Color: Color: Color: <b>Color: Color: Color: Color: Color: Color: Color: Color: Color: Color: <b>Color: Color: Color: Color: <b>Color: Color: Color: Color: Color: <b>Color: Color: Color: <b>Color: Color: Color: <b>Color: <b>** 

good-sam.com

The Evangelical Lutheran Good Samaritan Society (the Society) and Owner comply with applicable Federal civil rights laws and does not discriminate against any person on the grounds of race, color, national origin, disability, familial status, religion, sex, age, sexual orientation, gender identity, gender expression, veteran status or other protected statuses except as permitted by applicable law, in admission to, participation in, or receipt of the services and benefits under any of its programs and activities, and in staff and employee assignments to individuals, whether carried out by the Society directly or through a contractor or any other entity with which the Society arranges or arranges arranged in a carry out its programs and activities. All faiths or beliefs are welcome. © 2019 The Evangelical Lutheran Good Samaritan Society, All rights reserved. ATENCION: si habla español, tiene a su disposición servicios gratuitos de assistencia lingüística. Llame al 1-866-477-5343. LUS CEEV: Yog tias koj hais lus Hmoob, cov kev pab txog lus, muaj kev pab dawb rau koj. Hu rau 1-866-477-5343.