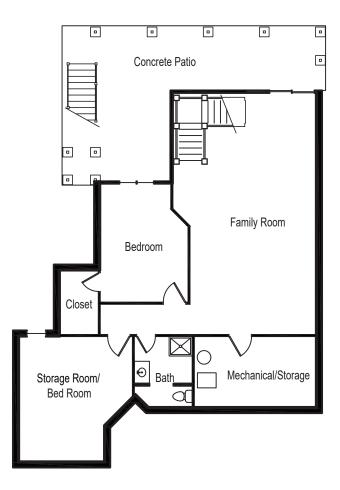

### INDEPENDENT LIVING

# Floor plan

Twin Home

#### Three bedrooms, two and a half bath

2798 square feet

Dimensions and square footage may vary

### **Good Samaritan Society - Prairie View Gardens**

**(**308) 698-2300

1705 Prairie View Pl. • Kearney, NE 68845

good-sam.com

The Evangelical Lutheran Good Samaritan Society (the Society) and Owner comply with applicable Federal civil rights laws and does not discriminate against any person on the grounds of race, color, national origin, disability, familial status, religion, sex, age, sexual orientation, gender identity, gender expression, veteran status or other protected statuses except as permitted by applicable law, in admission to, participation in, or receipt of the services and benefits under any of its programs and activities, and in staff and employee assignments to individuals, whether carried out by the Society directly or through a contractor or any other entity with which the Society arranges or arranges arranged in a carry out its programs and activities. All faiths or beliefs are welcome. © 2019 The Evangelical Lutheran Good Samaritan Society, All rights reserved. ATENCION: si habla español, tiene a su disposición servicios gratuitos de assistencia lingüística. Llame al 1-866-477-5343. LUS CEEV: Yog tias koj hais lus Hmoob, cov kev pab txog lus, muaj kev pab dawb rau koj. Hu rau 1-866-477-5343.