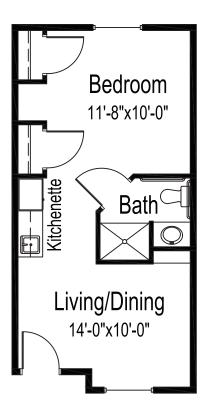

### ASSISTED LIVING

# Hertitage Creekside assisted living suites

FLOOR PLAN

## Standard one bedroom, one bathroom

399 square feet

(Dimensions and square footage may vary)

## **Good Samaritan Society - Heritage Creekside**

▼ Toll-free (888) 811-1943

9 4197 Orange Blossom Trl • Kissimmee, FL 34746

good-sam.com