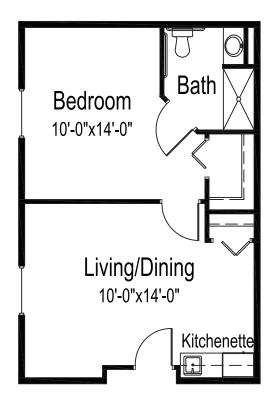

### ASSISTED LIVING

## Hertitage Creekside assisted living suites

FLOOR PLAN

### One bedroom, one bathroom

524 square feet

(Dimensions and square footage may vary)

## **Good Samaritan Society - Heritage Creekside**

▼ Toll-free (888) 811-1943

9 4197 Orange Blossom Trl • Kissimmee, FL 34746

good-sam.com