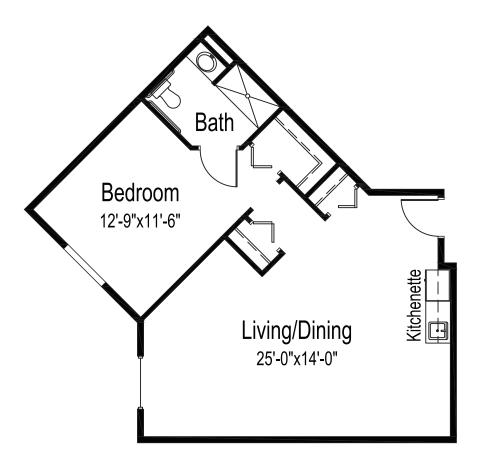

### ASSISTED LIVING

# Hertitage Creekside assisted living suites

FLOOR PLAN

#### Deluxe one bedroom, one bathroom

715 square feet

(Dimensions and square footage may vary)

## **Good Samaritan Society - Heritage Creekside**

▼ Toll-free (888) 811-1943

9 4197 Orange Blossom Trl • Kissimmee, FL 34746

good-sam.com