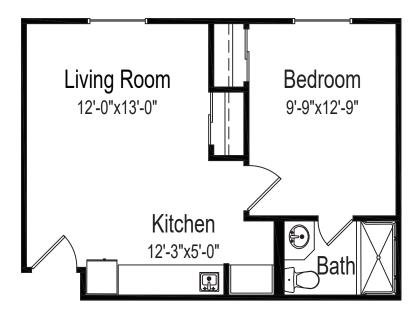

## **Assisted living apartment** FLOOR PLAN

## One bedroom, one bathroom

440 square feet (Dimensions and square footage may vary)

## Good Samaritan Society-Loveland Village

**(**970) 669-3100

2101 S. Garfield Ave. • Loveland, CO 80537 🔭 good-sam.com

The Evangelical Lutheran Good Samaritan Society (the Society) and Owner comply with applicable Federal civil rights laws and does not discriminate against any person on the grounds of race, color, national origin, disability, familial status, religion, sex, age, sexual orientation, gender identity, gender expression, veteran status or other protected statuses except as permitted by applicable law, in admission to, participation in, or receipt of the services and benefits under any of its programs and activities, and in staff and employee assignments to individuals, whether carried out by the Society directly or through a contractor or any other entity with which the Society arranges to carry out its programs and activities. All fails or beliefs are welcome. © 2021 The Evangelical Lutheran Good Samaritan Society. All rights reserved. ATENCION: si habla español, tiene a su disposición servicios gratuitos de asistencia lingüística. Llame al 1-866-477-5343. CHÚ Ý: Néu ban nói Tiếng Việt, có các dịch vụ hỗ trợ ngôn ngữ miễn phí dành cho bạn. Gọi số 1-866-477-5343.