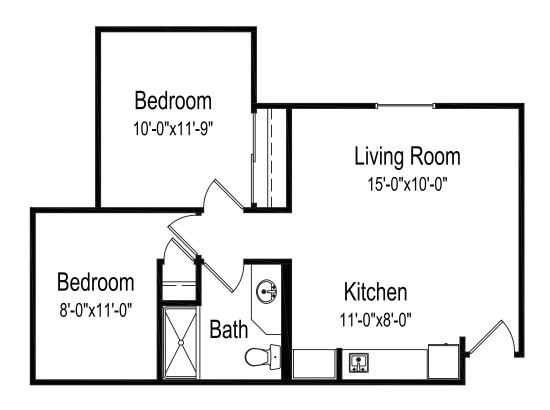

# **Assisted living apartment** FLOOR PLAN

## Two bedrooms, one bathroom

580 square feet (Dimensions and square footage may vary)

## Good Samaritan Society-Loveland Village

**\$** (970) 669-3100

• 2101 S Garfield Ave • Loveland, CO 80537 good-sam.com

The Evangelical Lutheran Good Samaritan Society (the Society) and Owner comply with applicable Federal civil rights laws and does not discriminate against any person on the grounds of race, color, national origin, disability, familial status, religion, sex, age, sexual orientation, gender identity, gender expression, veteran status or other protected statuses except as permitted by applicable law, in admission to, participation in, or receipt of the services and benefits under any of its programs and activities, and in staff and employee assignments to individuals, whether carried out by the Society directly or through a contractor or any other entity with which the Society arranges to carry out its programs and activities. All fails or beliefs are welcome. © 2021 The Evangelical Lutheran Good Samaritan Society. All rights reserved. ATENCION: si habla español, tiene a su disposición servicios gratuitos de asistencia lingüística. Llame al 1-866-477-5343. CHÚ Ý: Néu ban nói Tiếng Việt, có các dịch vụ hỗ trợ ngôn ngữ miễn phí dành cho bạn. Gọi số 1-866-477-5343.