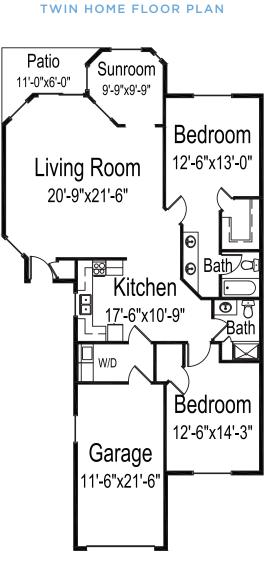

# **Blue Mountain**

TWIN HOME FLOOR PLAN

#### Two bedrooms, two bathrooms

1,113 square feet (Dimensions and square footage may vary)