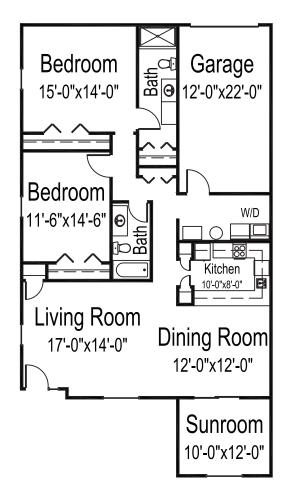

## Mt. Meeker

TWIN HOME FLOOR PLAN

#### Two bedrooms, two bathrooms

1,157 square feet (Dimensions and square footage may vary)