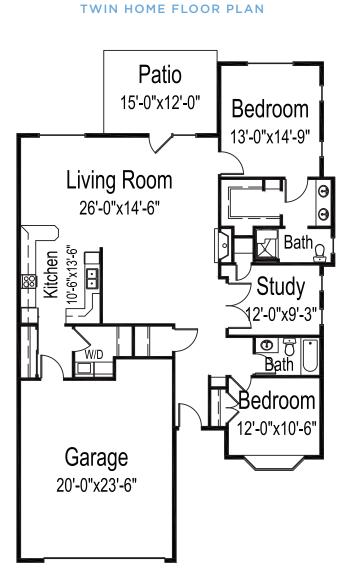

#### Good Samaritan Society-Loveland Village

**(970)** 669-3100

• 2101 S Garfield Ave • Loveland, CO 80537 good-sam.com

**West View** 

## Two bedrooms, two bathrooms with study

1,600 square feet (Dimensions and square footage may vary)