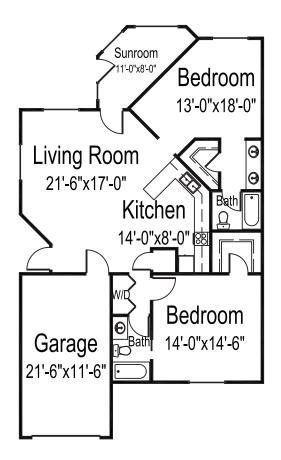

# **Blue Mountain**

TWIN HOME FLOOR PLAN

#### Two bedrooms, two bathrooms

1,113 square feet (Dimensions and square footage may vary)