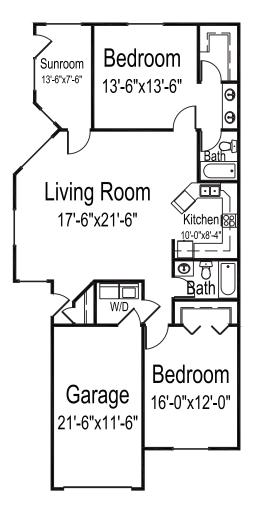

## Mt. Meeker

TWIN HOME FLOOR PLAN

#### Two bedrooms, two bathrooms

1,157 square feet (Dimensions and square footage may vary)