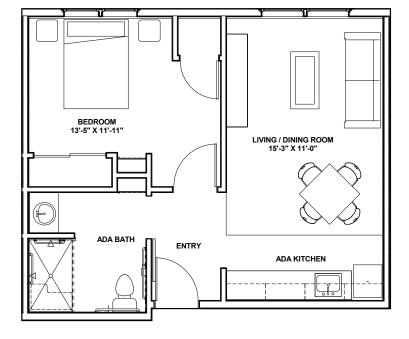

# Aspen

## One bedroom, one bathroom

500 square feet (Dimensions and square footage may vary)