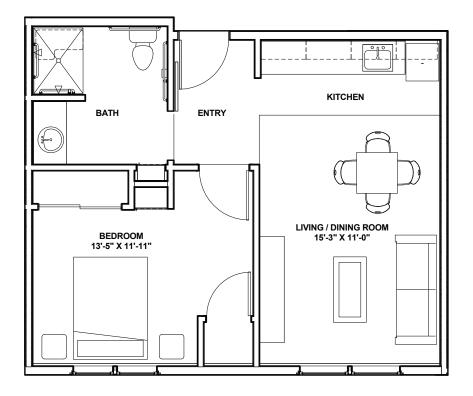

# **Birch**

#### One bedroom, one bathroom

500 square feet (Dimensions and square footage may vary)