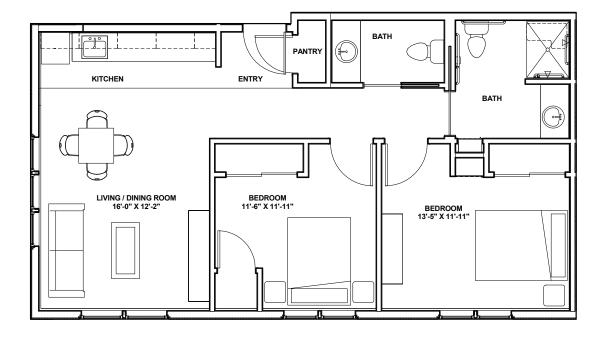

# Maple

#### Two bedroom, one and one-half bathroom

770 square feet (Dimensions and square footage may vary)