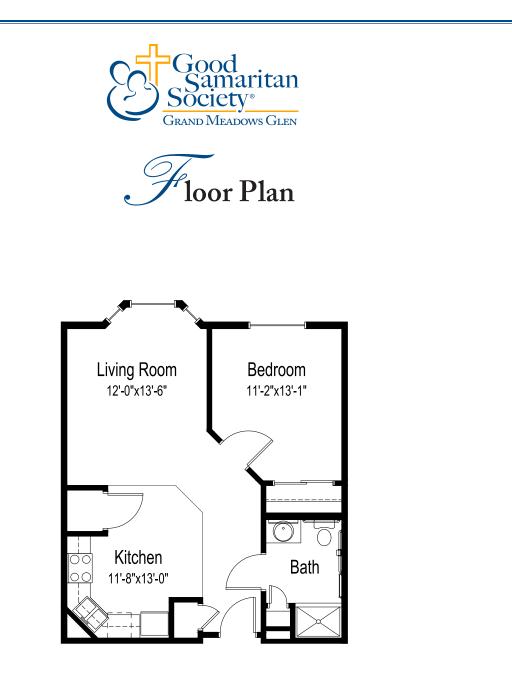

## One bedroom, one bathroom

620 square feet (dimensions and square footage may vary)

12400 100th St • Postville, IA 52162 • (563) 864-7425 • www.good-sam.com

The Evangelical Lutheran Good Samaritan Society provides housing and services to qualified individuals without regard to race, color, religion, gender, disability, familial status, national origin or other protected statuses according to applicable federal, state or local laws. Some services may be provided by a third party. All faiths or beliefs are welcome. © 2015 The Evangelical Lutheran Good Samaritan Society. All rights reserved. 15-G0631