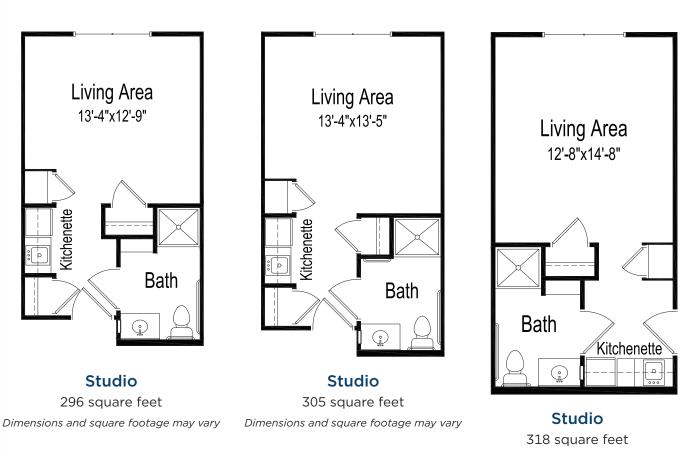

# **Floor plan**

Dimensions and square footage may vary

### Good Samaritan Society - Prairie View Gardens

## **(**308) 698-2300

♀ 1705 Prairie View Pl. • Kearney, NE 68845 ☞ good-sam.com

The Evangelical Lutheran Good Samaritan Society (the Society) and Owner comply with applicable Federal civil rights laws and does not discriminate against any person on the grounds of race, color, national origin, disability, familial status, religion, sex, age, sexual orientation, gender identity, gender expression, veteran status or other protected statuses except as permitted by applicable law, in admission to, participation in, or receipt of the services and benefits under any of its programs and activities, and in staff and employee assignments to individuals, whether carried out by the Society directly or through a contractor or any other entity with which the Society arranges to carry out its programs and activities. All faiths or beliefs are welcome. © 2019 The Evangelical Lutheran Good Samaritan Society. All rights reserved. ATENCIÓN: si habla español, tiene a su disposición servicios gratuitos de asistencia lingüística. Llame al 1-866-477-5343. LUS CEEV: Yog tias koj hais lus Hmoob, cov kev pab txog lus, muaj kev pab dawb rau koj. Hu rau 1-866-477-5343.