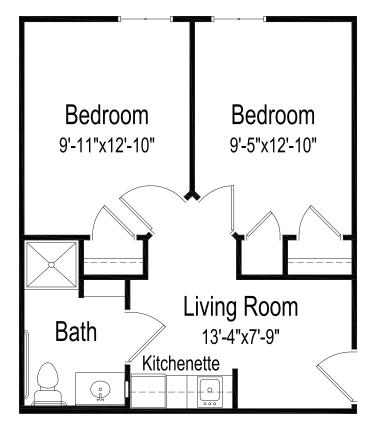

# Floor plan

Two bedrooms, one bath

460 square feet Dimensions and square footage may vary

#### Good Samaritan Society - Prairie View Gardens

**\$** (308) 698-2300

♀ 1705 Prairie View Pl. • Kearney, NE 68845 🕏 good-sam.com

The Evangelical Lutheran Good Samaritan Society (the Society) and Owner comply with applicable Federal civil rights laws and does not discriminate against any person on the grounds of race, color, national origin, disability, familial status, religion, sex, age, sexual orientation, gender identity, gender expression, veteran status or other protected statuses except as permitted by applicable law, in admission to, participation in, or receipt of the services and benefits under any of its programs and activities, and in staff and employee assignments to individuals, whether carried out by the Society directly or through a contractor or any other entity with which the Society arranges may out its programs and activities. All faiths or beliefs are velcome. © 2019 The Evangelical Lutheran Good Samaritan Society. All rights reserved. ATENCION: si habla español, tiene a su disposición servicios gratuitos de tasistencia lingüística. Llame al 1-866-477-5343. LUS CEEV: Yog tias koj hais lus Hmoob, cov kev pab txog lus, muaj kev pab dawb rau koj. Hu rau 1-866-477-5343.