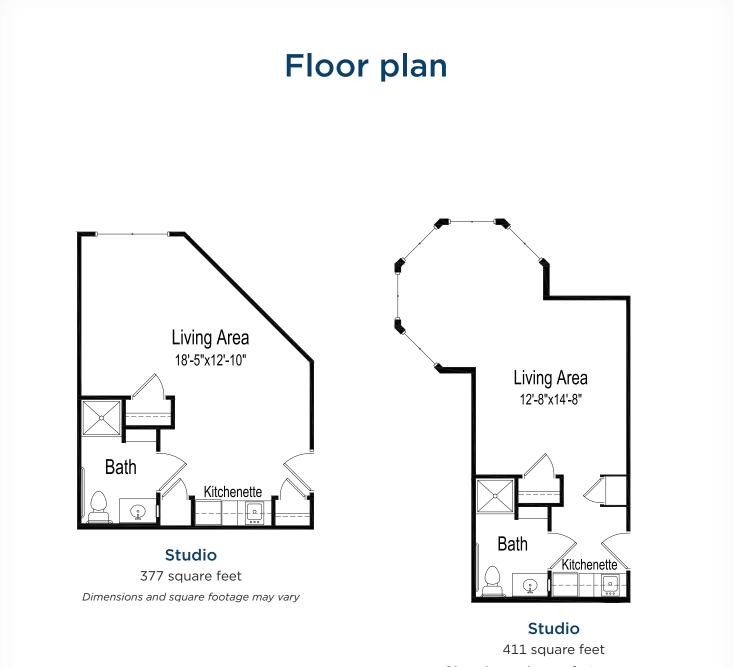

Dimensions and square footage may vary

#### Good Samaritan Society - Prairie View Gardens

**(308) 698-2300** 

• 1705 Prairie View Pl. • Kearney, NE 68845 🕏 good-sam.com

The Evangelical Lutheran Good Samaritan Society (the Society) and Owner comply with applicable Federal civil rights laws and does not discriminate against any person on the grounds of race, color, national origin, disability, familial status, religion, sex, age, sexual orientation, gender identity, gender expression, veteran status or other protected statuses except as permitted by applicable law, in admission to, participation in, or receipt of the services and benefits under any of its programs and activities, and in staff and employee assignments to individuals, whether carried out by the Society directly or through a contractor or any other entity with which the Society arranges may out its programs and activities. All faiths or beliefs are velcome. © 2019 The Evangelical Lutheran Good Samaritan Society. All rights reserved. ATENCION: si habla español, tiene a su disposición servicios gratuitos de tasistencia lingüística. Llame al 1-866-477-5343. LUS CEEV: Yog tias koj hais lus Hmoob, cov kev pab txog lus, muaj kev pab dawb rau koj. Hu rau 1-866-477-5343.