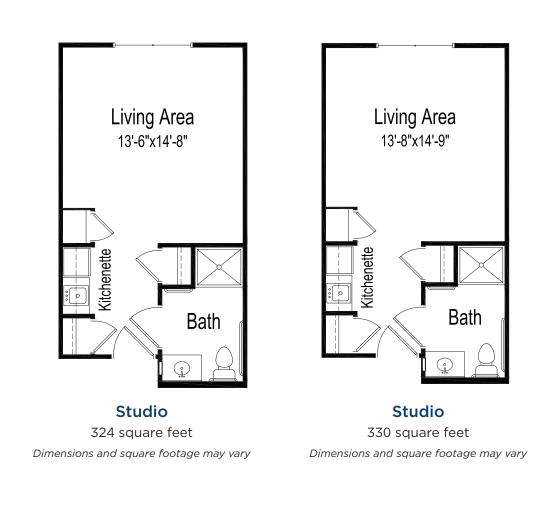

## **Floor plan**

#### Good Samaritan Society - Prairie View Gardens

**(**308) 698-2300

♀ 1705 Prairie View Pl. • Kearney, NE 68845 ☞ good-sam.com

The Evangelical Lutheran Good Samaritan Society (the Society) and Owner comply with applicable Federal civil rights laws and does not discriminate against any person on the grounds of race, color, national origin, disability, familial status, religion, sex, age, sexual orientation, gender identity, gender expression, veteran status or other protected statuses except as permitted by applicable law, in admission to, participation in, or receipt of the services and benefits under any of its programs and activities, and in staff and employee assignments to individuals, whether carried out by the Society directly or through a contractor or any other entity with which the Society arranges to carry out its programs and activities. All faiths or beliefs are welcome. © 2019 The Evangelical Lutheran Good Samaritan Society. All rights reserved. ATENCION: si hable español, tiene a su disposición servicios gratuitos de assignments to justo cor you ties programs and activities. All faiths or beliefs are welcome. © 2019 The Evangelical Lutheran Good Samaritan Society. Hu rau 1-866-477-5343. LUS CEEV: Yog tias koj hais lus Hmoob, cov kev pab txog lus, muaj kev pab dawb rau koj. Hu rau 1-866-477-5343.