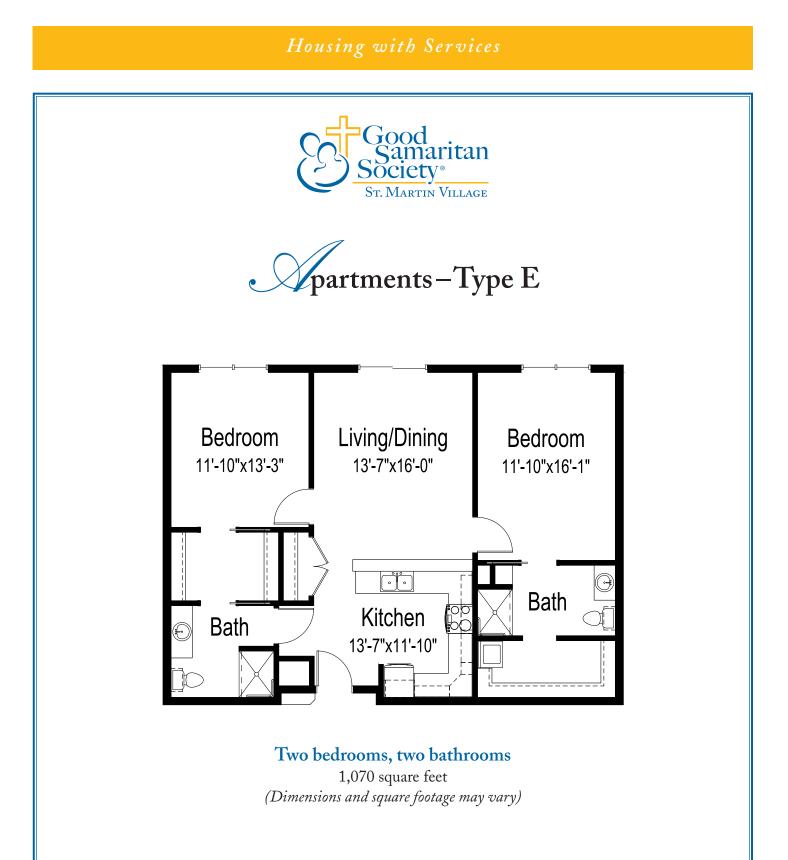

## Two bedrooms, two bathrooms

780 square feet (Dimensions and square footage may vary)