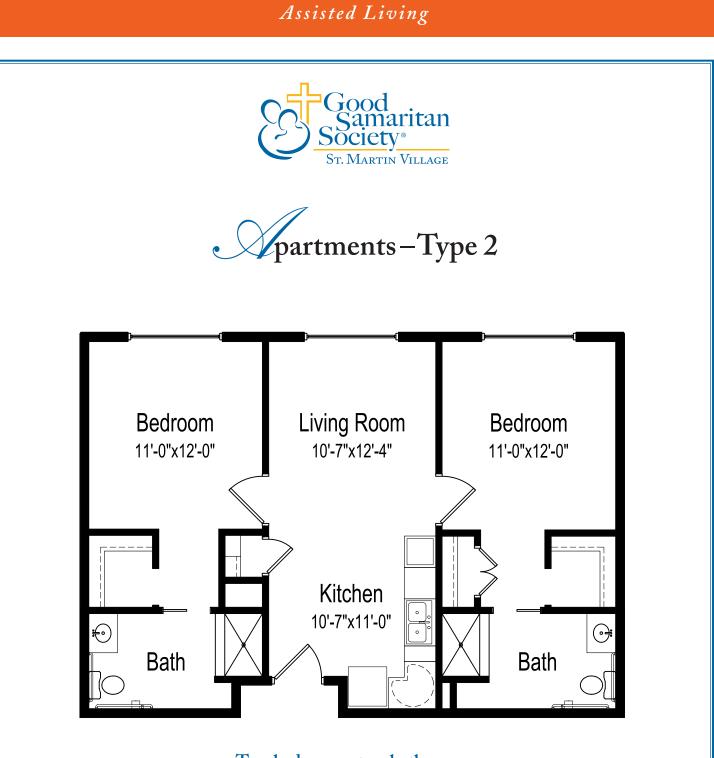

## Two bedrooms, two bathrooms

780 square feet (Dimensions and square footage may vary)