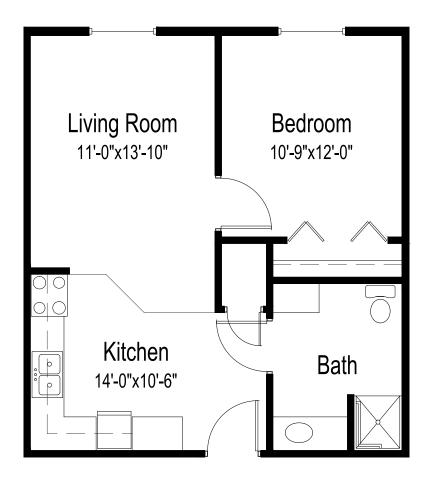

## ilde Ridge Floor Plan

## One bedroom

574 sq. ft.

(Dimensions and square footage may vary)

1720 Idaho St. • Superior, NE 68978 • (402) 879-4794 • good-sam.com

The Evangelical Lutheran Good Samaritan Society (the Society) and Owner comply with applicable Federal civil rights laws and does not discriminate against any person on the grounds of race, color, national origin, disability, familial status, religion, sex, age, sexual orientation, gender identity, gender expression, veteran status or other protected statuses except as permitted by applicable law, in admission to, participation in, or receipt of the services and benefits under any of its programs and activities, and in staff and employee assignments to individuals, whether carried out by the Society directly or through a contractor or any other entity with which the Society arranges to carry out its programs and activities. All faiths or beliefs are welcome. © 2018 The Evangelical Lutheran Good Samaritan Society. All rights reserved. ATENCION: si habla español, tiene a su disposición servicios gratuitos de asistencia lingüística. Llame al 1-866-477-5343. CHÚ Ý: Nếu bạn nói Tiếng Việt, có các dịch vụ hỗ trợ ngôn ngữ miễn phí dành cho bạn. Gọi số 1-866-477-5343. 182216