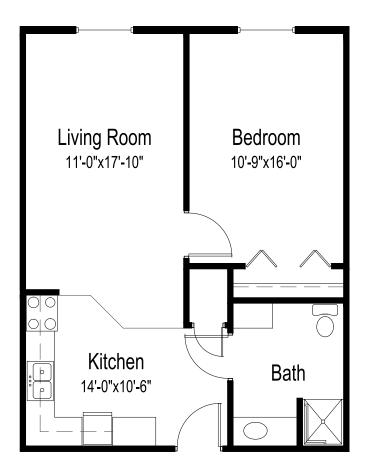

## ilde Ridge Floor Plan

## One bedroom

664 sq. ft.

(Dimensions and square footage may vary)

1720 Idaho St. • Superior, NE 68978 • (402) 879-4794 • good-sam.com

The Evangelical Lutheran Good Samaritan Society (the Society) and Owner comply with applicable Federal civil rights laws and does not discriminate against any person on the grounds of race, color, national origin, disability, familial status, religion, sex, age, sexual orientation, gender identity, gender expression, veteran status or other protected statuses except as permitted by applicable law, in admission to, participation in, or receipt of the services and benefits under any of its programs and activities, and in staff and employee assignments to individuals, whether carried out by the Society directly or through a contractor or any other entity with which the Society arranges to carry out its programs and activities. All faiths or beliefs are welcome. © 2018 The Evangelical Lutheran Good Samaritan Society. All rights reserved. ATENCION: si habla español, tiene a su disposición servicios gratuitos de asistencia linguistica. Llame al 1-866-477-5343. CHÚ Ý: Nếu bạn nói Tiếng Việt, có các dịch vụ hỗ trợ ngôn ngữ miễn phí dành cho bạn. Gọi số 1-866-477-5343. 182216