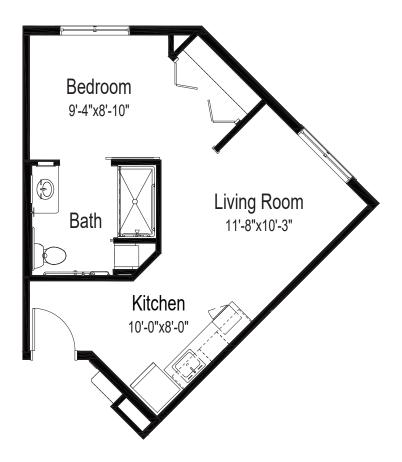

### ASSISTED LIVING

# Floor plan

#### **Deluxe Studio**

422 square feet (Dimensions and square footage may vary)

## Good Samaritan Society - Water Valley Senior Living Resort

**(**970) 686-2743

■ 805 Compassion Dr. • Windsor, CO 80555

good-sam.com