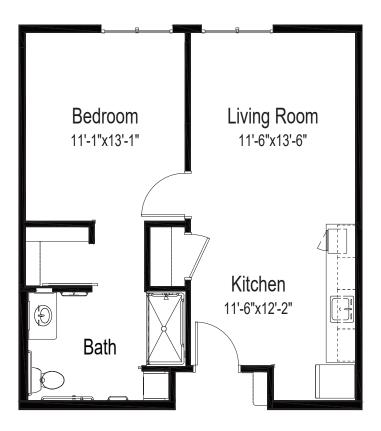

### ASSISTED LIVING

# Floor plan

#### One bedroom, one bathroom

556 square feet

(Dimensions and square footage may vary)

### Good Samaritan Society - Water Valley Senior Living Resort

**(**970) 686-2743

9 805 Compassion Dr. • Windsor, CO 80555

good-sam.com