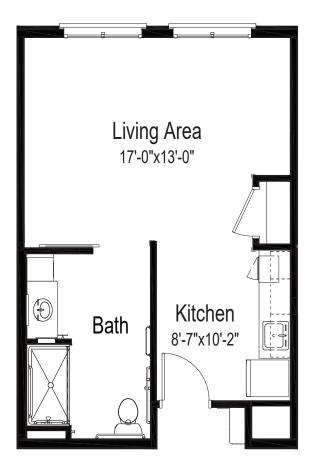

### ASSISTED LIVING

# Floor plan

#### **Studio**

407 square feet (Dimensions and square footage may vary)

## Good Samaritan Society - Water Valley Senior Living Resort

**(**970) 686-2743

■ 805 Compassion Dr. • Windsor, CO 80555

good-sam.com