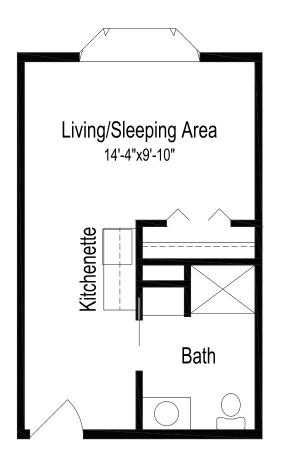

### One living/sleeping area, one bathroom 328 square feet (dimensions and square footage may vary)