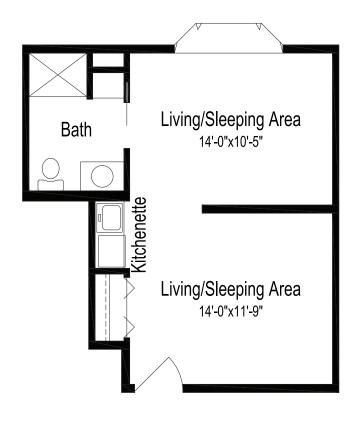

## Two living/sleeping areas, one bathroom

403 square feet (dimensions and square footage may vary)