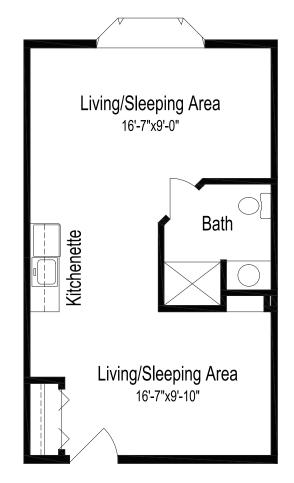

#### Two living/sleeping area, one bathroom 411 square feet (dimensions and square footage may vary)