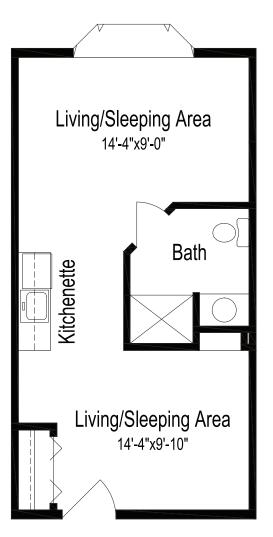

## Two living/sleeping areas, one bathroom

403 square feet (dimensions and square footage may vary)