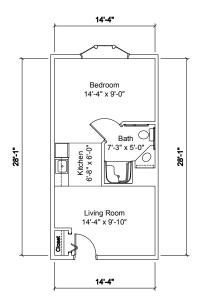

# 14'-4" Bedroom 14'-4" x 10'-4" 14'-4" x 10'-4" Bath 7'-0" x 6'-6"

## One bedroom, one bathroom

402 square feet (Dimensions and square footage may vary)