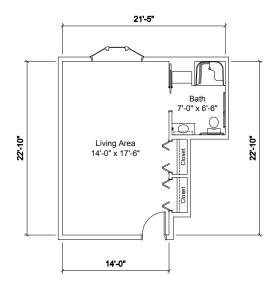

# One bedroom, one bathroom

328 square feet (Dimensions and square footage may vary)