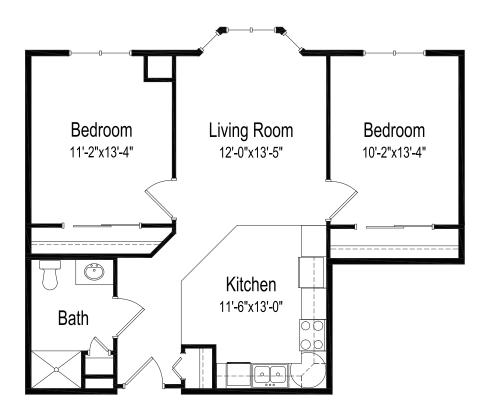

# EDGEBROOK ESTATES

## Floor Plan

#### Two bedroom, one bathroom

802 square feet

(Dimensions and square footage may vary)

#### 507 & 509 Trosky Rd W • Edgerton, MN 56128 • (507) 442-5080 • good-sam.com