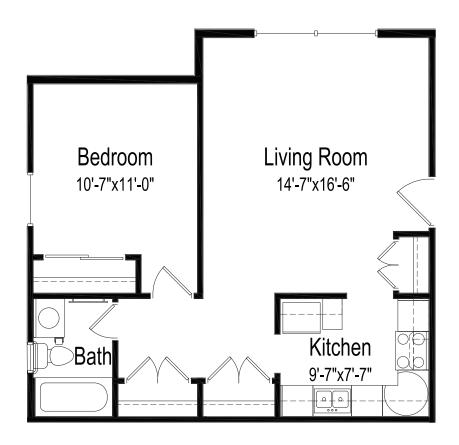

# EDGEBROOK **ESTATES**

## Floor Plan

#### One bedroom, one bathroom

600 square feet

(Dimensions and square footage may vary)

#### 507 & 509 Trosky Rd W • Edgerton, MN 56128 • (507) 442-5080 • good-sam.com