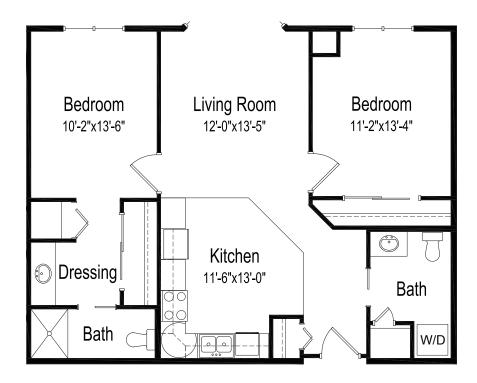

# EDGEBROOK **ESTATES**

## Floor Plan

#### Two bedroom, two bathroom

912 square feet (Dimensions and square footage may vary)

#### 507 & 509 Trosky Rd W • Edgerton, MN 56128 • (507) 442-5080 • good-sam.com