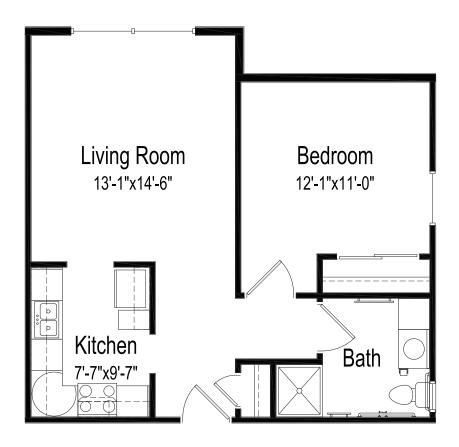

# EDGEBROOK **ESTATES**

## Floor Plan

#### One bedroom, one bathroom

595 square feet (Dimensions and square footage may vary)

#### 507 & 509 Trosky Rd W • Edgerton, MN 56128 • (507) 442-5080 • good-sam.com