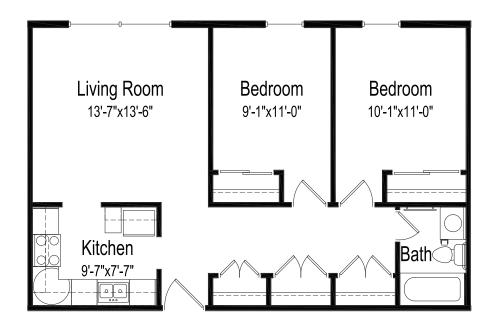

## EDGEBROOK **ESTATES**

## Floor Plan

#### Two bedroom, one bathroom

730 square feet (Dimensions and square footage may vary)

#### 507 & 509 Trosky Rd W • Edgerton, MN 56128 • (507) 442-5080 • good-sam.com