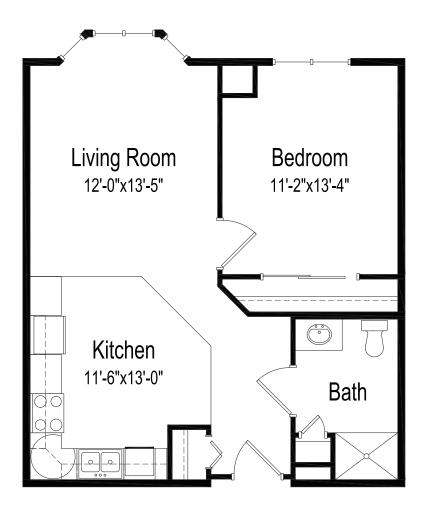

# EDGEBROOK **ESTATES**

## Floor Plan

#### One bedroom, one bathroom

630 square feet (Dimensions and square footage may vary)

#### 507 & 509 Trosky Rd W • Edgerton, MN 56128 • (507) 442-5080 • good-sam.com