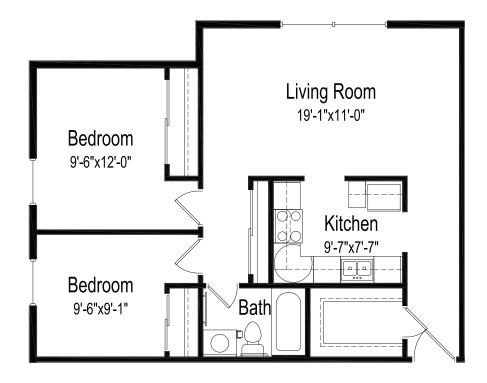

# EDGEBROOK ESTATES

## Floor Plan

#### Two bedroom, one bathroom

802 square feet

(Dimensions and square footage may vary)

#### 507 & 509 Trosky Rd W • Edgerton, MN 56128 • (507) 442-5080 • good-sam.com