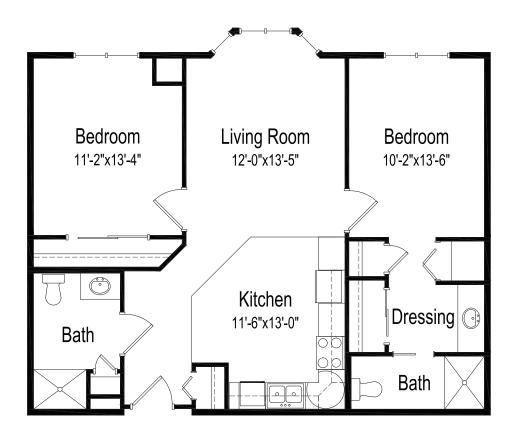

# EDGEBROOK **ESTATES**

## Floor Plan

#### Two bedroom, two bathroom

912 square feet (Dimensions and square footage may vary)

#### 507 & 509 Trosky Rd W • Edgerton, MN 56128 • (507) 442-5080 • good-sam.com