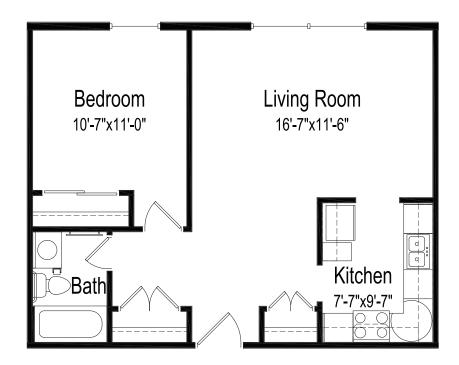

# EDGEBROOK **ESTATES**

## Floor Plan

#### One bedroom, one bathroom

600 square feet (Dimensions and square footage may vary)

#### 507 & 509 Trosky Rd W • Edgerton, MN 56128 • (507) 442-5080 • good-sam.com