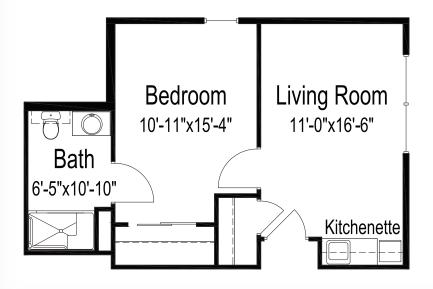

#### TYPE B

# One bedroom, one bathroom

486 sq. ft.

(Dimensions and square footage may vary