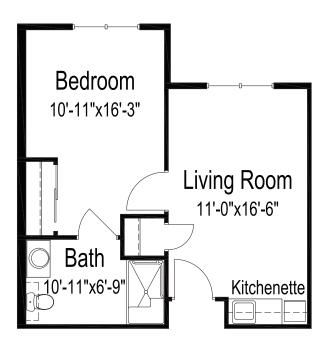

#### TYPE A

# One bedroom, one bathroom

456 sq. ft.

(Dimensions and square footage may vary