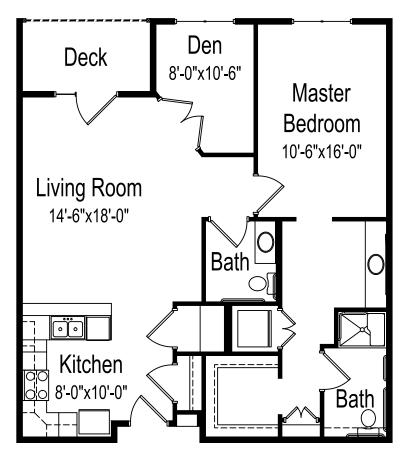

## Gray's Peak

One bedroom, one and a ½ bath, den and deck or patio (first floor) 940 square feet One bedroom, one and a ½ bath, den and sunroom 1,000 square feet

(Dimensions and square footage may vary)