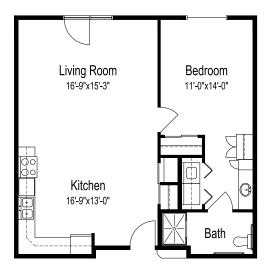

# One bedroom, one bathroom

Unit D - 640 square feet
(Dimensions and square footage may vary)

# Living Room 12'-3"x15'-3" Kitchen 12'-3"x13'-0" Bath