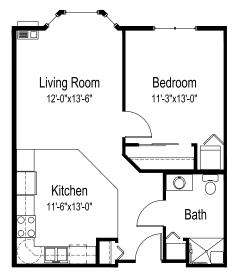

## One bedroom, one bathroom

Unit A - 688 square feet (Dimensions and square footage may vary)