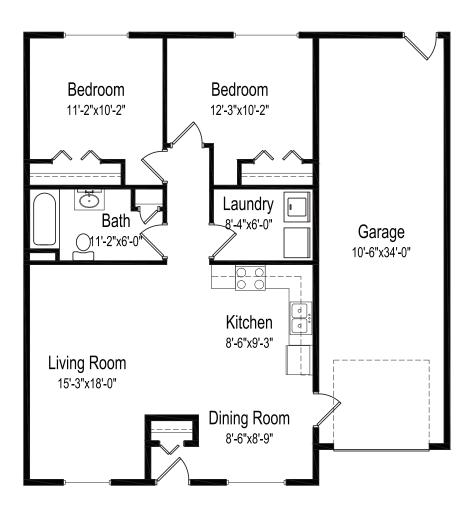

## SENIOR LIVING

Floor plan

## Two bedroom, one bath

1,200 square feet (Dimensions and square footage may vary)