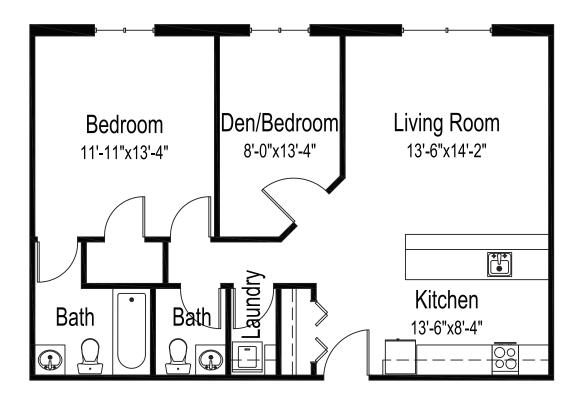

# **Boulevard**

APARTMENT FLOOR PLAN

# One bedroom, one and one-half bathrooms with den

752 square feet

(Dimensions and square footage may vary)

## Good Samaritan Society - Loveland Village

**(**970) 669-3100

2101 S Garfield Ave • Loveland, CO 80537