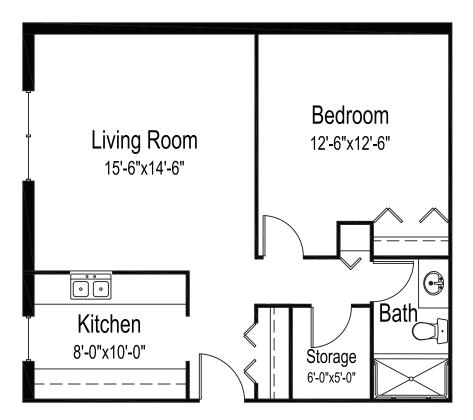

# **Boulevard**

APARTMENT FLOOR PLAN

#### One bedroom, one bathroom

576 square feet

(Dimensions and square footage may vary)

## Good Samaritan Society - Loveland Village

**(**970) 669-3100

2101 S Garfield Ave • Loveland, CO 80537