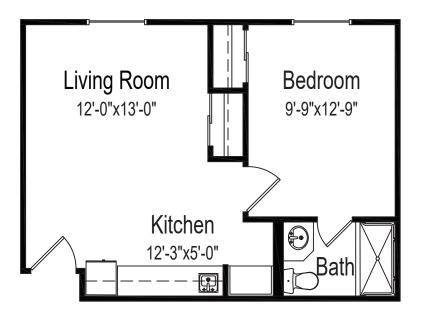

# **Northwoods**

APARTMENT FLOOR PLAN

# One bedroom, one bathroom

440 square feet

(Dimensions and square footage may vary)

## Good Samaritan Society - Loveland Village

**(**970) 669-3100

2101 S. Garfield Ave. • Loveland, CO 80537