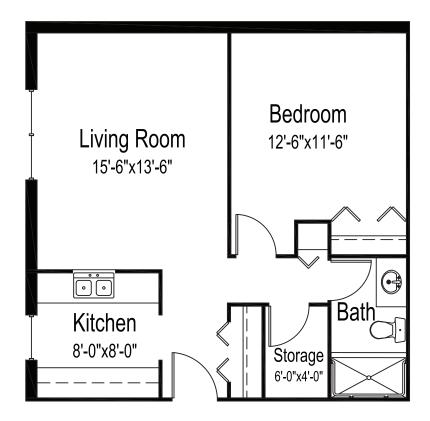

# **Boulevard**

APARTMENT FLOOR PLAN

## One bedroom, one bathroom deluxe

648 square feet

(Dimensions and square footage may vary)

## Good Samaritan Society - Loveland Village

**(**970) 669-3100

2101 S Garfield Ave • Loveland, CO 80537