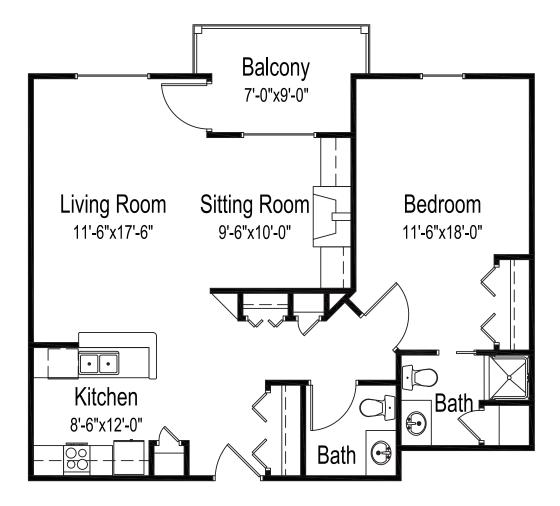

# **Blue Heron**

APARTMENT FLOOR PLAN

# One bedroom, one and one-half bathrooms

840 square feet

(Dimensions and square footage may vary)

## Good Samaritan Society - Loveland Village

**(**970) 669-3100

2101 S Garfield Ave • Loveland, CO 80537