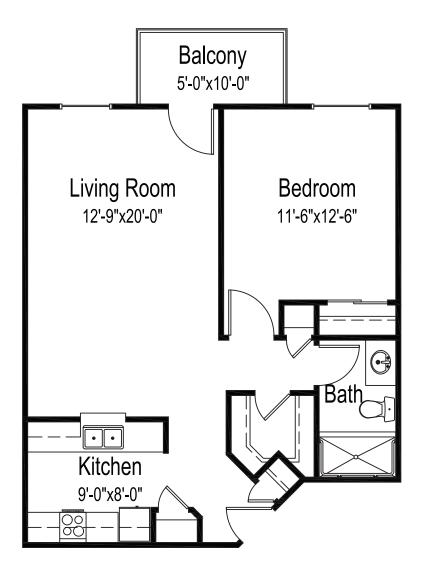

# **Blue Heron**

APARTMENT FLOOR PLAN

# One bedroom, one and one-half bathrooms

840 square feet

(Dimensions and square footage may vary)

## Good Samaritan Society - Loveland Village

**(**970) 669-3100

2101 S Garfield Ave • Loveland, CO 80537