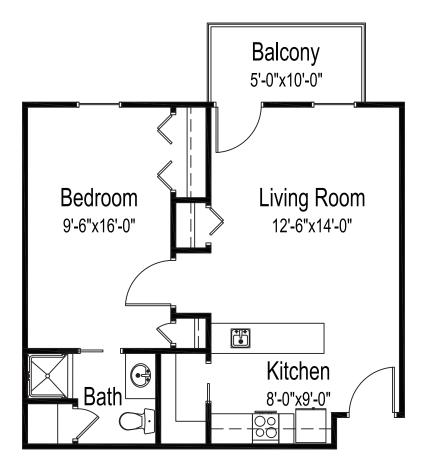

# **Blue Heron**

APARTMENT FLOOR PLAN

#### One bedroom, one bathroom

565 square feet

(Dimensions and square footage may vary)

## Good Samaritan Society - Loveland Village

**(970)** 669-3100

2101 S Garfield Ave • Loveland, CO 80537