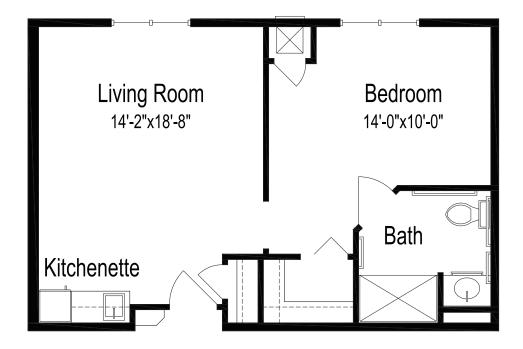

## **ASSISTED LIVING**

# Floor plan

## One bedroom, one bath

525 square feet (Dimensions and square footage may vary)

#### 300 Good Samaritan Drive • Mountain Home, AR 72653 • (870) 425-2494 • good-sam.com

The Evangelical Lutheran Good Samaritan Society (the Society) and Owner comply with applicable Federal civil rights laws and does not discriminate against any person on the grounds of race, color, national origin, disability, familial status, religion, sex, age, sexual orientation, gender identity, gender expression, veteran status or other protected statuses except as permitted by applicable law, in admission to, participation in, or receipt of the services and benefits under any of its programs and activities, and in staff and employee assignments to individuals, whether carried out by the Society directly or through a contractor or any other entity with which the Society arranges to carry out its programs and activities. All faiths or beliefs are welcome. © 2022 The Evangelical Lutheran Good Samaritan Society. All rights reserved. ATENCION: si habla español, tiene a su disposición servicios gratuitos de asistencia lingúistica. Llame al 1-866-477-5343. CHÚ Ý: Nếu bạn nói Tiếng Việt, có các dịch vụ hỗ trợ ngôn ngữ miễn phí dành cho bạn. Gọi số 1-866-477-5343. 17-G1019