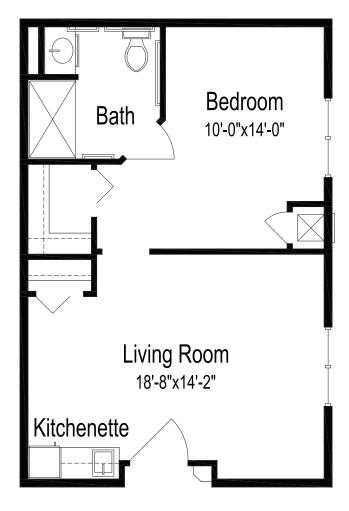

## **ASSISTED LIVING**

# Floor plan

## One bedroom, one bath

525 square feet (Dimensions and square footage may vary)

#### 300 Good Samaritan Drive • Mountain Home, AR 72653 • (870) 425-2494 • good-sam.com

The Evangelical Lutheran Good Samaritan Society (the Society) and Owner comply with applicable Federal civil rights laws and does not discriminate against any person on the grounds of race, color, national origin, disability, familial status, religion, sex, age, sexual orientation, gender identity, gender expression, veteran status or other protected statuses except as permitted by applicable law, in admission to, participation in, or receipt of the services and benefits under any of its programs and activities, and in staff and employee assignments to individuals, whether carried out by the Society directly or through a contractor or any other entity with which the Society arranges to carry out its programs and activities. All faiths or beliefs are welcome. © 2022 The Evangelical Lutheran Good Samaritan Society. All rights reserved. ATENCION: si habla español, tiene a su disposición servicios gratuitos de asistencia lingúistica. Llame al 1-866-477-5343. CHÚ Ý: Nếu bạn nói Tiếng Việt, có các dịch vụ hỗ trợ ngôn ngữ miễn phí dành cho bạn. Gọi số 1-866-477-5343. 17-G1019