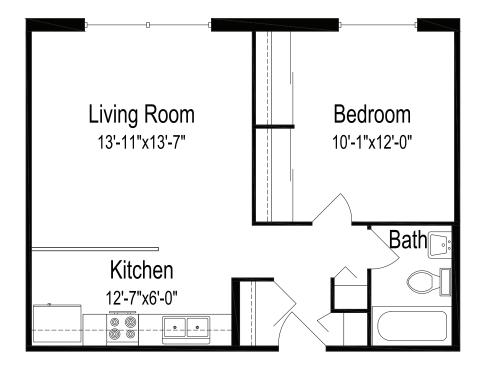

## Floor plan

Oak View Apartments One bedroom, one bath

529 square feet

(Dimensions and square footage may vary)