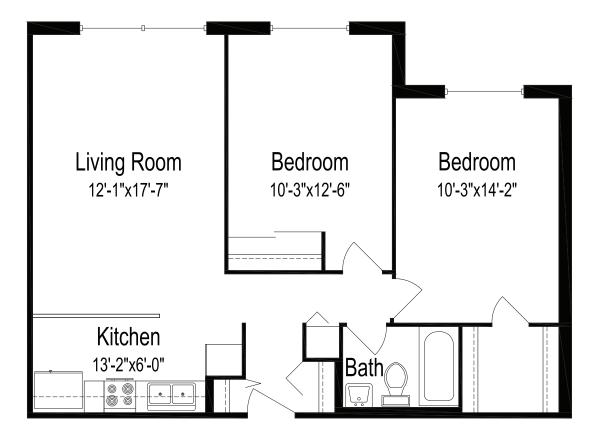

## INDEPENDENT LIVING

Floor plan

Oak View Apartments Two bedrooms, one bath 748 square feet (Dimensions and square footage may vary)