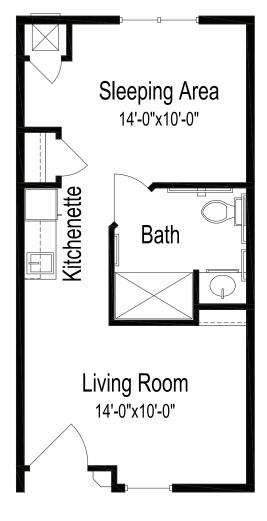

### **ASSISTED LIVING**

# Floor plan

Studio 399 square feet (Dimensions and square footage may vary)

#### 300 Good Samaritan Drive • Mountain Home, AR 72653 • (870) 425-2494 • good-sam.com

The Evangelical Lutheran Good Samaritan Society (the Society) and Owner comply with applicable Federal civil rights laws and does not discriminate against any person on the grounds of race, color, national origin, disability, familial status, religion, sex, age, sexual orientation, gender identity, gender expression, veteran status or other protected statuses except as permitted by applicable law, in admission to, participation in, or receipt of the services and benefits under any of its programs and activities, and in staff and employee assignments to individuals, whether carried out by the Society directly or through a contractor or any other entity with which the Society arranges to carry out its programs and activities. All faiths or beliefs are welcome. © 2022 The Evangelical Lutheran Good Samaritan Society, All rights reserved. ATENCION: si habia español, tiene a su disposición servicios gratuitos de asistencia lingúistica. Llame al 1-866-477-5343. CHÚ Ý: Nếu bạn nói Tiếng Việt, có các dịch vụ hỗ trợ ngôn ngữ miễn phí dành cho bạn. Gọi số 1-866-477-5343. 17-G1019