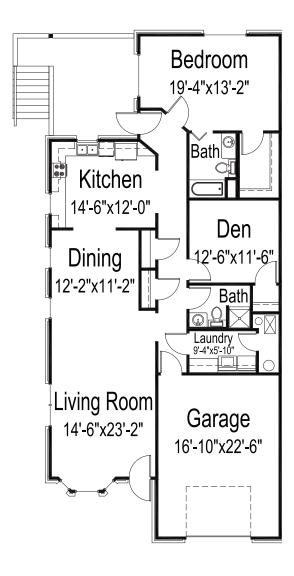

## Floor plan

Red Oak One bedroom, two baths with den

1,523 square feet (Dimensions and square footage may vary)