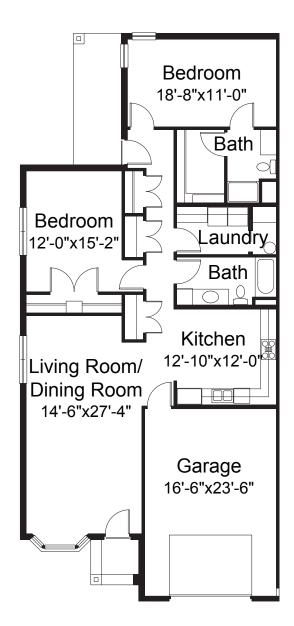

## Floor plan

## Cedar Two bedrooms, two baths

1,999 square feet (Dimensions and square footage may vary)