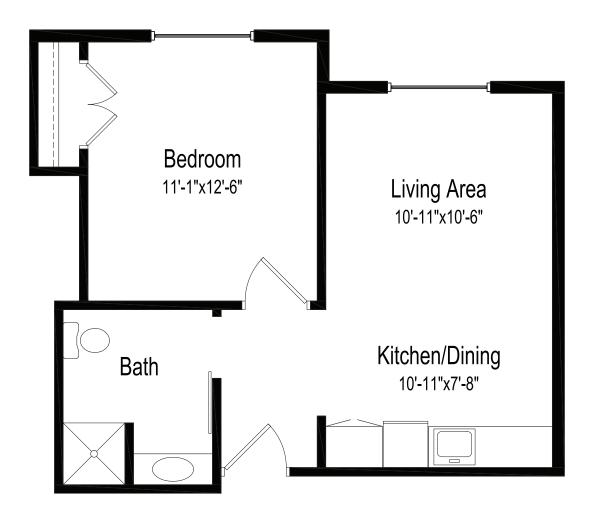

## Floor plan

## One bedroom, one bathroom

467 square feet (dimensions and square footage may vary)