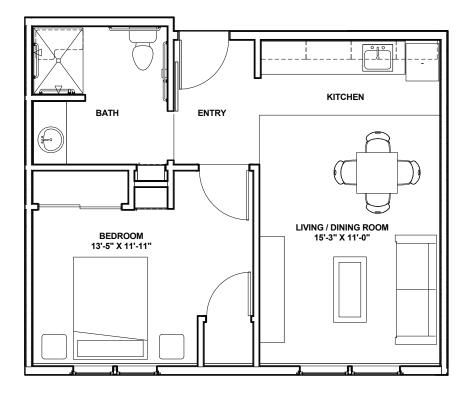

## **Birch**

#### One bedroom, one bathroom

500 square feet (Dimensions and square footage may vary)