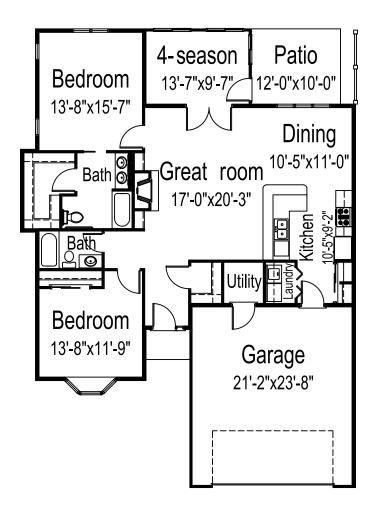

# win home-The Maple

## Two bedrooms, two bathrooms

1,603 square feet

(Dimensions and square footage may vary)