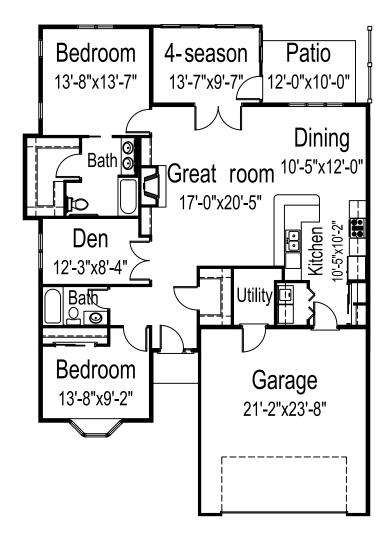

# win home-The Cottonwood

## Two bedrooms, two bathrooms with den

1,743 square feet

(Dimensions and square footage may vary)