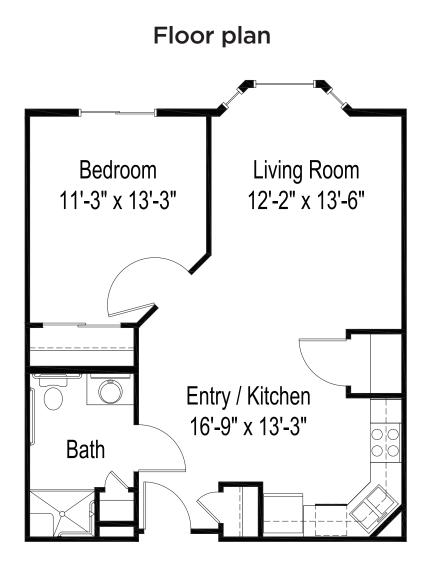

## One bedroom, one bathroom

652 sq. ft. (Dimensions and square footage may vary)