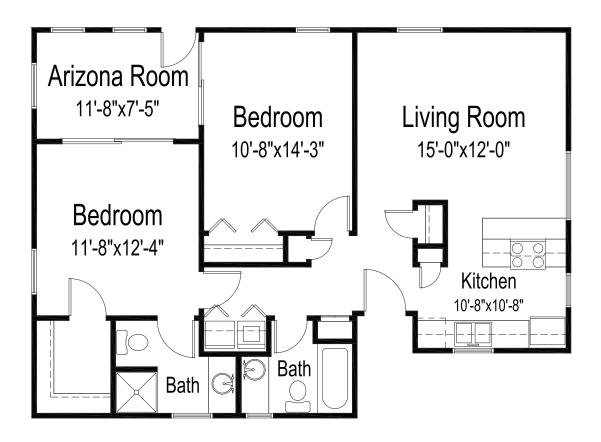

## Casitas standard floor plan

## Two bedrooms, two bathrooms

Range from 900-1,400 square feet (*Dimensions and square footage may vary*)