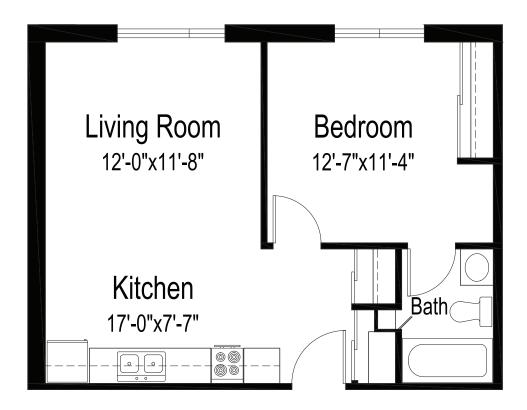

## SENIOR LIVING

# Senior apartments floor plan

### One bedroom, one bathroom

480 square feet (Dimensions and square footage may vary)

#### 1030 Scott Drive • Prescott, AZ 86301 • (928) 778-2450 • good-sam.com

The Evangelical Lutheran Good Samaritan Society (the Society) and Owner comply with applicable Federal civil rights laws and does not discriminate against any person on the grounds of race, color, national origin, disability, familial status, religion, sex, age, sexual orientation, gender identity, gender expression, veteran status or other protected statuses except as permitted by applicable law, in admission to, participation in, or receipt of the services and benefits under any of its programs and activities, and in staff and employee assignments to individuals, whether carried out by the Society directly or through a contractor or any other entity with which the Society arranges to carry out its programs and activities. All faiths or beliefs are welcome. © 2022 The Evangelical Lutheran Good Samaritan Society. All rights reserved. ATENCIÓN: si habla español, tiene a su disposición servicios gratuitos de asistencia lingüística. Llame al 1-866-477-5343. Díf baa akó ninizin: Díf saad bee yáníttrgo Diné Bizaad, saad bee áká'ánída'áwo'déé, t'áá jiik'eh, éí ná hóló, koj'f hódiílnih 1-866-477-5343. 200409