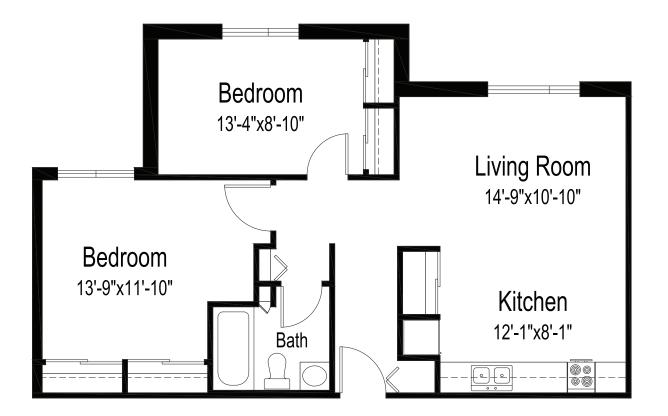

## SENIOR LIVING

# Senior apartments floor plan

Two bedrooms, one bathroom

750 square feet (Dimensions and square footage may vary)

#### 1030 Scott Drive • Prescott, AZ 86301 • (928) 778-2450 • good-sam.com

The Evangelical Lutheran Good Samaritan Society (the Society) and Owner comply with applicable Federal civil rights laws and does not discriminate against any person on the grounds of race, color, national origin, disability, familial status, religion, sex, age, sexual orientation, gender identity, gender expression, veteran status or other protected statuses except as permitted by applicable law, in admission to, participation in, or receipt of the services and benefits under any of its programs and activities, and in staff and employee assignments to individuals, whether carried out by the Society directly or through a contractor or any other entity with which the Society arranges to carry out its programs and activities. All faiths or beliefs are welcome. © 2022 The Evangelical Lutheran Good Samaritan Society. All rights reserved. ATENCIÓN: si habla español, tiene a su disposición servicios gratuitos de asistencia lingüística. Llame al 1-866-477-5343. Díf baa akó ninízin: Díf saad bee yáníttigo Diné Bizaad, saad bee áká'ánída'áwo'déé, t'áá jiik'eh, éí ná hóló, kojť hódiílnih 1-866-477-5343. 200409