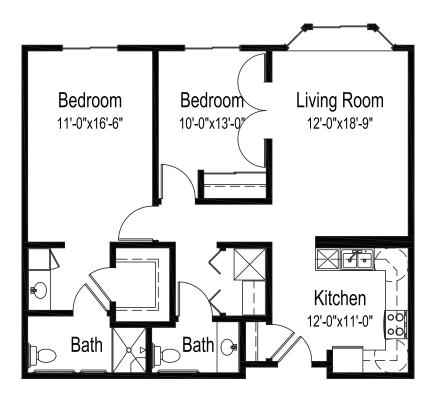

# **Aspen**

(Dimensions and square footage may vary)

# Two bedroom, one and one-half bathroom

987 square feet