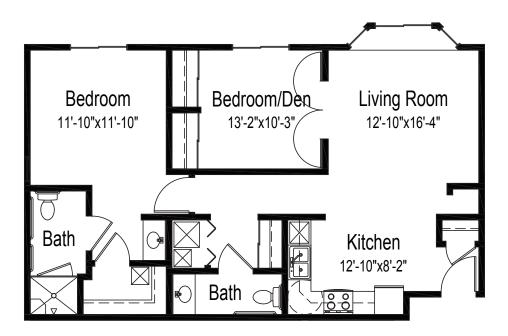

# Cedar

(Dimensions and square footage may vary)

# Two bedroom, one and one-half bathroom

963 square feet