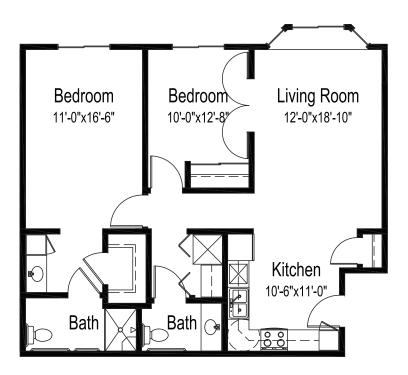

# **Birchwood**

(Dimensions and square footage may vary)

# Two bedroom, one and one-half bathroom

929 square feet