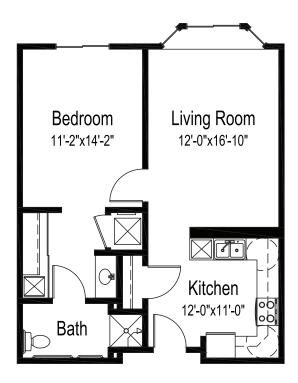

# Dogwood

(Dimensions and square footage may vary)

# One bedroom, one bathroom

699 square feet