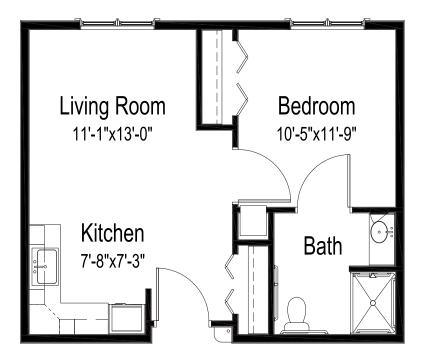

#### ASSISTED LIVING

# Dogwood

APARTMENT FLOOR PLAN

#### One bedroom, one bathroom

528 square feet

(Dimensions and square footage may vary)