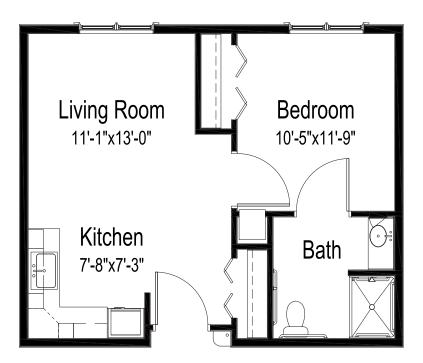

## ASSISTED LIVING

# Cedar

APARTMENT FLOOR PLAN

#### One bedroom, one bathroom

517 square feet

(Dimensions and square footage may vary)