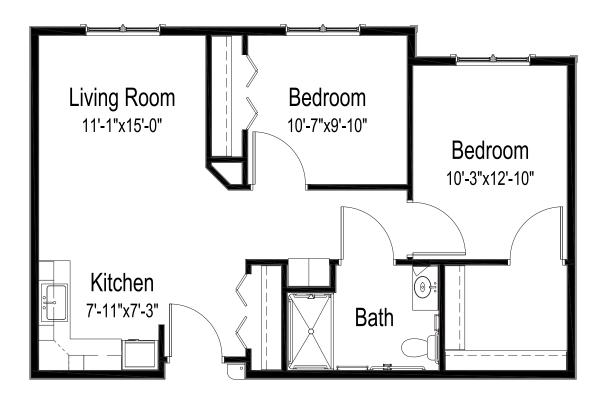

## Evergreen

APARTMENT FLOOR PLAN

## Two bedrooms, one bathroom

794 square feet

(Dimensions and square footage may vary)