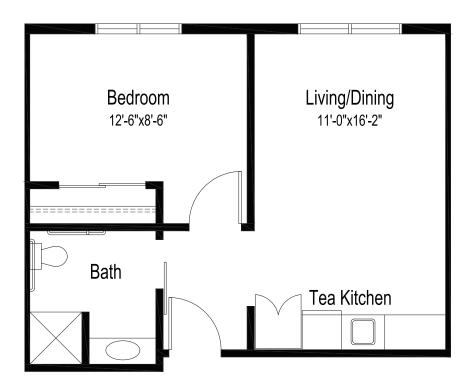

# Birch floor plan

### One bedroom, one bathroom

440 square feet (dimensions and square footage may vary)

#### 1051 Mulberry St. • Taylors Falls, MN 55084 • (651) 240-0140 • good-sam.com

EQUAL HOUSING OPPORTUNITY

The Evangelical Lutheran Good Samaritan Society (the Society) and Owner comply with applicable Federal civil rights laws and does not discriminate against any person on the grounds of race, color, national origin, disability, familial status, religion, sex, age, sexual orientation, gender identity, gender expression, veteran status or other protected statuses except as permitted by applicable law, in admission to, participation in, or receipt of the services and benefits under any of its programs and activities, and in staff and employee assignments to individuals, whether carried out by the Society directly or through a contractor or any other entity with which the Society arranges to carry out its programs and activities. All faiths or beliefs are welcome. © 2024 The Evangelical Lutheran Good Samaritan Society. All rights reserved.