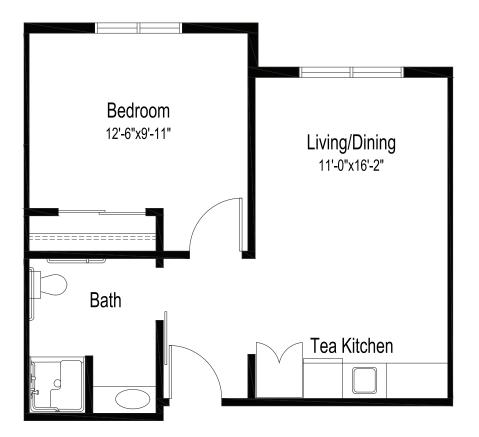

## Aspen floor plan

### One bedroom, one bathroom, wheelchair accessible

470 square feet (dimensions and square footage may vary)

#### 1051 Mulberry St. • Taylors Falls, MN 55084 • (651) 240-0140 • good-sam.com

The Evangelical Lutheran Good Samaritan Society (the Society) and Owner comply with applicable Federal civil rights laws and does not discriminate against any person on the grounds of race, color, national origin, disability, familial status, religion, sex, age, sexual orientation, gender identity, gender expression, veteran status or other protected statuses except as permitted by applicable law, in admission to, participation in, or receipt of the services and benefits under any of its programs and activities, and in staff and employee assignments to individuals, whether carried out by the Society directly or through a contractor or any other entity with which the Society arranges to carry out its programs and activities. All faiths or beliefs are welcome. © 2024 The Evangelical Lutheran Good Samaritan Society. All rights reserved.