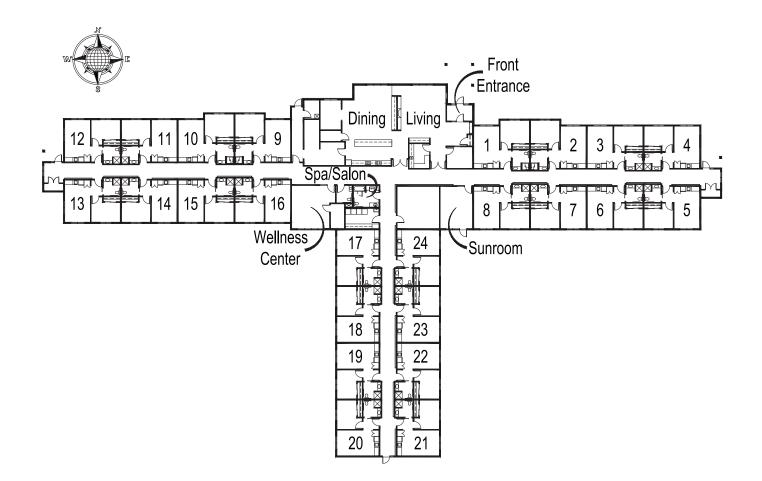

# Community map

#### 1051 Mulberry St. • Taylors Falls, MN 55084 • (651) 240-0140 • good-sam.com

The Evangelical Lutheran Good Samaritan Society (the Society) and Owner comply with applicable Federal civil rights laws and does not discriminate against any person on the grounds of race, color, national origin, disability, familial status, religion, sex, age, sexual orientation, gender identity, gender expression, veteran status or other protected statuses except as permitted by applicable law, in admission to, participation in, or receipt of the services and benefits under any of its programs and activities, and in staff and employee assignments to individuals, whether carried out by the Society directly or through a contractor or any other entity with which the Society arranges to carry out its programs and activities. All faiths or beliefs are welcome. © 2024 The Evangelical Lutheran Good Samaritan Society. All rights reserved.