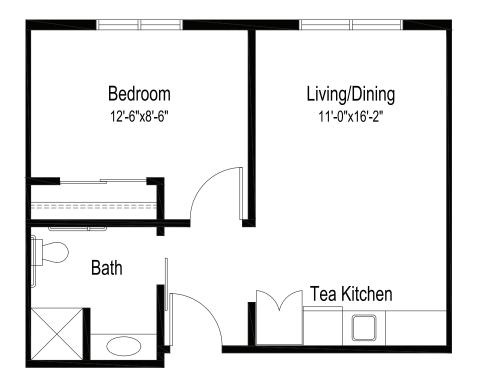

## **ASSISTED LIVING**

Managed by The Evangelical Lutheran Good Samaritan Society

# Birch floor plan

## One bedroom, one bathroom

440 square feet

(dimensions and square footage may vary)

1051 Mulberry St. • Taylors Falls, MN 55084 • (651) 323-0732 • good-sam.com

The Evangelical Lutheran Good Samaritan Society (the Society) and Owner comply with applicable Federal civil rights laws and does not discriminate against any person on the grounds of race, color, national origin, disability, familial status, religion, sex, age, sexual orientation, gender identity, gender expression, veteran status or other protected statuses except as permitted by applicable law, in admission to, participation in, or receipt of the services and benefits under any of its programs and activities, and in staff and employee assignments to individuals, whether carried out by the Society directly or through a contractor or any other entity with which the Society arranges to carry out its programs and activities. All faiths or beliefs are welcome. © 2023 The Evangelical Lutheran Good Samaritan Society, All rights reserved.