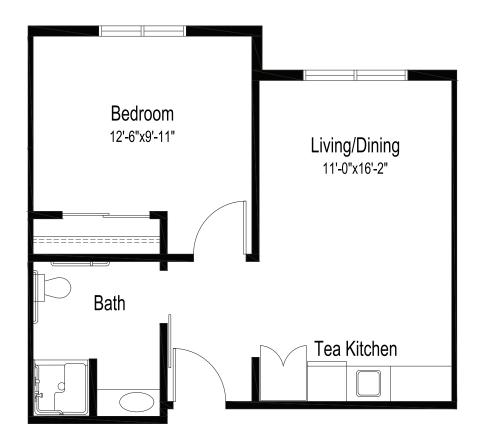

## **ASSISTED LIVING**

Managed by The Evangelical Lutheran Good Samaritan Society

# Aspen floor plan

## One bedroom, one bathroom, wheelchair accessible

470 square feet

(dimensions and square footage may vary)