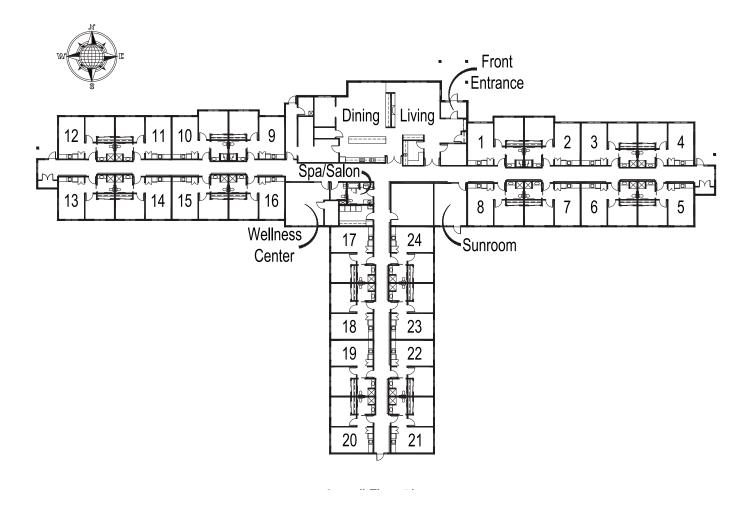

## **ASSISTED LIVING**

Managed by The Evangelical Lutheran Good Samaritan Society

# Community map

1051 Mulberry St. • Taylors Falls, MN 55084 • (651) 323-0732 • good-sam.com

The Evangelical Lutheran Good Samaritan Society (the Society) and Owner comply with applicable Federal civil rights laws and does not discriminate against any person on the grounds of race, color, national origin, disability, familial status, religion, sex, age, sexual orientation, gender identity, gender expression, veteran status or other protected statuses except as permitted by applicable law, in admission to, participation in, or receipt of the services and benefits under any of its programs and activities, and in staff and employee assignments to individuals, whether carried out by the Society directly or through a contractor or any other entity with which the Society arranges to carry out its programs and activities. All faiths or beliefs are welcome. © 2023 The Evangelical Lutheran Good Samaritan Society, All rights reserved.