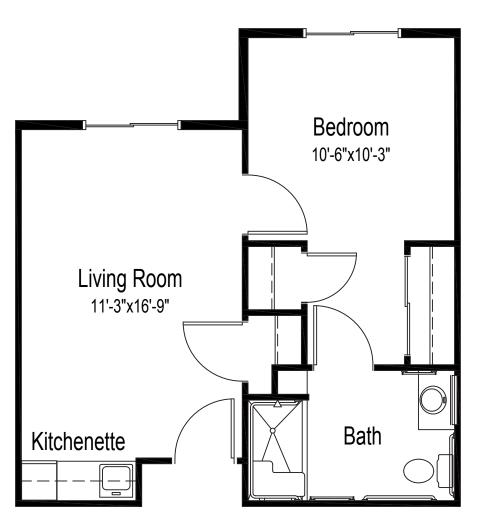

## One Bedroom Apartment

## One bedroom, one bathroom

485 square feet (Dimensions and square footage may vary)